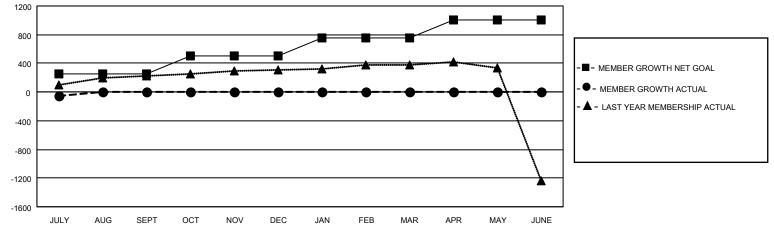

## GOALS AND ACTUAL MEMBERS CUMULATIVE

| DROPPED CLUBS: 0 |     | 39 CLUBS OF 129 ADDED 1 OR<br>MORE NEW MEMBERS | GENDER DISTRIBUTION                   |                |  |
|------------------|-----|------------------------------------------------|---------------------------------------|----------------|--|
|                  |     | MALE                                           |                                       | 4,436 (71.08%) |  |
|                  |     |                                                | FEMALE                                | 1,805 (28.92%) |  |
| DROPPED MEMBERS  |     |                                                | NON BINARY                            | 0 (0.00%)      |  |
|                  |     |                                                | PREFER NOT TO ANSWER                  | 0 (0.00%)      |  |
| DECEASED         | 1   |                                                |                                       | ` ,            |  |
| CLUB CANCELLED   | 0   | CLICK HERE FOR CUMULATIVE                      | TOTAL FAMILY UNIT MEMBERS 2,707       |                |  |
| OTHER            | 157 | MEMBERSHIP DATA                                |                                       |                |  |
| TOTAL            | 158 |                                                | FAMILY MEMBERS PAYING HALF DUES 1,550 |                |  |
|                  |     |                                                |                                       |                |  |