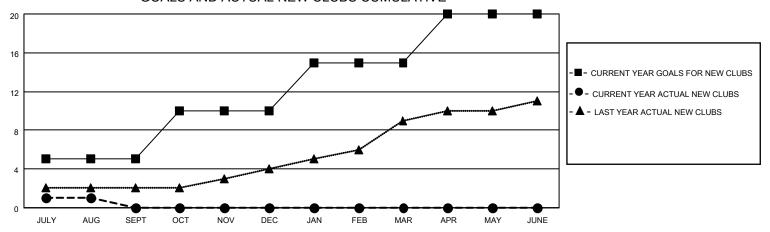

## MONTHLY MEMBERSHIP PROGRESS REPORT

LOCATION INDIA District 324 C Results as of: 8/31/2023

| Clubs RESULTS FOR 2023-2024 |   |   |   | Members RESULTS FOR 2023-2024 |     |     |     |
|-----------------------------|---|---|---|-------------------------------|-----|-----|-----|
|                             |   |   |   |                               |     |     |     |
| JULY/AUG/SEPT               | 5 | 1 | 0 | JULY/AUG/SEPT                 | 250 | 164 | 158 |
| OCT/NOV/DEC                 | 5 | 0 | 0 | OCT/NOV/DEC                   | 250 | 0   | 0   |
| JAN/FEB/MAR                 | 5 | 0 | 0 | JAN/FEB/MAR                   | 250 | 0   | 0   |
| APR/MAY/JUNE                | 5 | 0 | 0 | APR/MAY/JUNE                  | 250 | 0   | 0   |

## GOALS AND ACTUAL NEW CLUBS CUMULATIVE



## GOALS AND ACTUAL MEMBERS CUMULATIVE



| DROPPED CLUBS: 0 |     | 39 CLUBS OF 129 ADDED 1 OR<br>MORE NEW MEMBERS | GENDER DISTRIBUTION                   |                |  |
|------------------|-----|------------------------------------------------|---------------------------------------|----------------|--|
|                  |     | MALE                                           |                                       | 4,436 (71.08%) |  |
|                  |     |                                                | FEMALE                                | 1,805 (28.92%) |  |
| DROPPED MEMBERS  |     |                                                | NON BINARY                            | 0 (0.00%)      |  |
|                  |     |                                                |